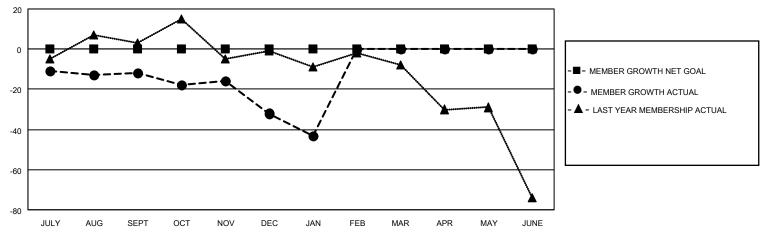

#### GOALS AND ACTUAL MEMBERS CUMULATIVE

| DROPPED CLUBS: 2 |    | 20 CLUBS OF 42 ADDED 1 OR<br>MORE NEW MEMBERS | GENDER DISTRIBUTION                 |              |  |
|------------------|----|-----------------------------------------------|-------------------------------------|--------------|--|
|                  |    | MORE NEW MEMBERS                              | MALE                                | 612 (54.99%) |  |
|                  |    |                                               | FEMALE                              | 500 (44.92%) |  |
| DROPPED MEMBERS  |    |                                               | NON BINARY                          | 0 (0.00%)    |  |
|                  |    |                                               | PREFER NOT TO ANSWER                | 1 (0.09%)    |  |
| DECEASED         | 11 |                                               |                                     |              |  |
| CLUB CANCELLED   | 0  | CLICK HERE FOR CUMULATIVE                     | TOTAL FAMILY UNIT MEMBERS           | 289          |  |
| OTHER            | 80 | MEMBERSHIP DATA                               |                                     |              |  |
| TOTAL            | 91 |                                               | FAMILY MEMBERS PAYING HALF DUES 150 |              |  |
|                  |    |                                               |                                     |              |  |